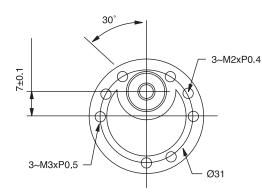

## JC-35L SERIES GEAR HEAD OUTSIDE DIMENSIONS FOR GEARBOXES

| Reduction ratio     | Rated tolerance<br>torque | Max momentary tolerance torque | Rmelency | Radial play<br>of shaft | Thrust play<br>of shaft | l    | L    |
|---------------------|---------------------------|--------------------------------|----------|-------------------------|-------------------------|------|------|
| 1/6, 1/10           | 1kg-cm Max                | 3kg-cm                         | 81%      | ≦ 0.1mm                 | ≦ 0.35mm                | 19.5 | 40.5 |
| 1/18                | 1kg-cm Max                | 3kg-cm                         | 73%      | ≦ 0.1mm                 | ≦ 0.35mm                | 22.0 | 43.0 |
| 1/30, 1/40          | 2kg-cm Max                | 6kg-cm                         | 73%      | ≦ 0.1mm                 | ≦ 0.35mm                | 22.0 | 43.0 |
| 1/50, 1/60          | 3kg-cm Max                | 9kg-cm                         | 66%      | ≦ 0.1mm                 | ≦ 0.35mm                | 24.5 | 45.5 |
| 1/75                | 4kg-cm Max                | 12kg-cm                        | 66%      | ≦ 0.1mm                 | ≦ 0.35mm                | 24.5 | 45.5 |
| 1/100               | 6kg-cm Max                | 18kg-cm                        | 66%      | ≦ 0.1mm                 | ≦ 0.35mm                | 24.5 | 45.5 |
| 1/120, 1/150, 1/180 | 6kg-cm Max                | 18kg-cm                        | 59%      | ≦ 0.1mm                 | ≦ 0.35mm                | 27.0 | 48.0 |
| 1/200, 1/250, 1/300 | 6kg-cm Max                | 18kg-cm                        | 59%      | ≦ 0.1mm                 | ≦ 0.35mm                | 27.0 | 48.0 |
| 1/400, 1/500, 1/600 | 6kg-cm Max                | 18kg-cm                        | 53%      | ≦ 0.1mm                 | ≦ 0.35mm                | 29.5 | 50.5 |
| 1/750, 1/1000       | 6kg-cm Max                | 18kg-cm                        | 53%      | ≦ 0.1mm                 | ≦ 0.35mm                | 29.5 | 50.5 |
| 1/1500, 1/3000      | 6kg-cm Max                | 18kg-cm                        | 48%      | ≦ 0.1mm                 | ≦ 0.35mm                | 32.0 | 53.0 |