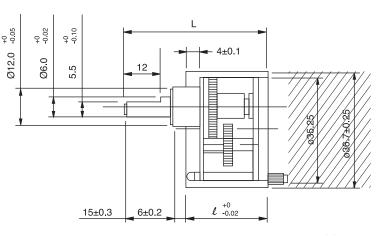

## JC-35L SERIES GEAR HEAD OUTSIDE DIMENSIONS FOR GEARBOXES

| Reduction ratio     | Rated tolerance<br>torque | Max momentary tolerance torque | Rmelency | Radial play<br>of shaft | Thrust play<br>of shaft | l    | L    |
|---------------------|---------------------------|--------------------------------|----------|-------------------------|-------------------------|------|------|
| 1/6, 1/10           | 1kg-cm Max                | 3kg-cm                         | 81%      | ≦ 0.1mm                 | ≦ 0.35mm                | 19.5 | 40.5 |
| 1/18                | 1kg-cm Max                | 3kg-cm                         | 73%      | ≦ 0.1mm                 | ≦ 0.35mm                | 22.0 | 43.0 |
| 1/30, 1/40          | 2kg-cm Max                | 6kg-cm                         | 73%      | ≦ 0.1mm                 | ≦ 0.35mm                | 22.0 | 43.0 |
| 1/50, 1/60          | 3kg-cm Max                | 9kg-cm                         | 66%      | ≦ 0.1mm                 | ≦ 0.35mm                | 24.5 | 45.5 |
| 1/75                | 4kg-cm Max                | 12kg-cm                        | 66%      | ≦ 0.1mm                 | ≦ 0.35mm                | 24.5 | 45.5 |
| 1/100               | 6kg-cm Max                | 18kg-cm                        | 66%      | ≦ 0.1mm                 | ≦ 0.35mm                | 24.5 | 45.5 |
| 1/120, 1/150, 1/180 | 6kg-cm Max                | 18kg-cm                        | 59%      | ≦ 0.1mm                 | ≦ 0.35mm                | 27.0 | 48.0 |
| 1/200, 1/250, 1/300 | 6kg-cm Max                | 18kg-cm                        | 59%      | ≦ 0.1mm                 | ≦ 0.35mm                | 27.0 | 48.0 |
| 1/400, 1/500, 1/600 | 6kg-cm Max                | 18kg-cm                        | 53%      | ≦ 0.1mm                 | ≦ 0.35mm                | 29.5 | 50.5 |
| 1/750, 1/1000       | 6kg-cm Max                | 18kg-cm                        | 53%      | ≦ 0.1mm                 | ≦ 0.35mm                | 29.5 | 50.5 |
| 1/1500, 1/3000      | 6kg-cm Max                | 18kg-cm                        | 48%      | ≦ 0.1mm                 | ≦ 0.35mm                | 32.0 | 53.0 |