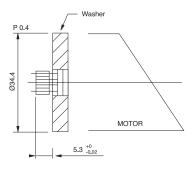

| 10                  |
|---------------------|
| 0.5                 |
| 20°                 |
| Ø 5.24              |
| Ø 6.22              |
| Ø2.0 -0.02<br>-0.04 |
|                     |