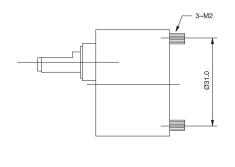

## JC-35L SERIES GEAR HEAD OUTSIDE DIMENSIONS FOR GEARBOXES

| Reduction ratio     | Rated tolerance<br>torque | Max momentary tolerance torque | Rmelency | Radial play<br>of shaft | Thrust play<br>of shaft | l    | L    |
|---------------------|---------------------------|--------------------------------|----------|-------------------------|-------------------------|------|------|
| 1/6, 1/10           | 1kg-cm Max                | 3kg-cm                         | 81%      | ≦ 0.1mm                 | ≦ 0.35mm                | 19.5 | 40.5 |
| 1/18                | 1kg-cm Max                | 3kg-cm                         | 73%      | ≦ 0.1mm                 | ≦ 0.35mm                | 22.0 | 43.0 |
| 1/30, 1/40          | 2kg-cm Max                | 6kg-cm                         | 73%      | ≦ 0.1mm                 | ≦ 0.35mm                | 22.0 | 43.0 |
| 1/50, 1/60          | 3kg-cm Max                | 9kg-cm                         | 66%      | ≦ 0.1mm                 | ≦ 0.35mm                | 24.5 | 45.5 |
| 1/75                | 4kg-cm Max                | 12kg-cm                        | 66%      | ≦ 0.1mm                 | ≦ 0.35mm                | 24.5 | 45.5 |
| 1/100               | 6kg-cm Max                | 18kg-cm                        | 66%      | ≦ 0.1mm                 | ≦ 0.35mm                | 24.5 | 45.5 |
| 1/120, 1/150, 1/180 | 6kg-cm Max                | 18kg-cm                        | 59%      | ≦ 0.1mm                 | ≦ 0.35mm                | 27.0 | 48.0 |
| 1/200, 1/250, 1/300 | 6kg-cm Max                | 18kg-cm                        | 59%      | ≦ 0.1mm                 | ≦ 0.35mm                | 27.0 | 48.0 |
| 1/400, 1/500, 1/600 | 6kg-cm Max                | 18kg-cm                        | 53%      | ≦ 0.1mm                 | ≦ 0.35mm                | 29.5 | 50.5 |
| 1/750, 1/1000       | 6kg-cm Max                | 18kg-cm                        | 53%      | ≦ 0.1mm                 | ≦ 0.35mm                | 29.5 | 50.5 |
| 1/1500, 1/3000      | 6kg-cm Max                | 18kg-cm                        | 48%      | ≦ 0.1mm                 | ≦ 0.35mm                | 32.0 | 53.0 |