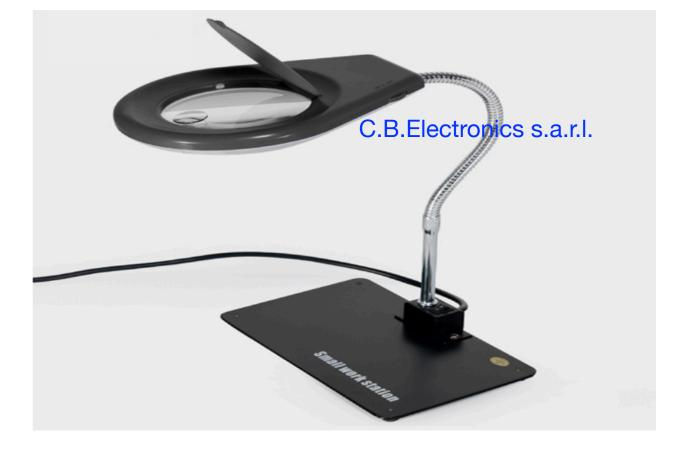

- High power factor unbearable quality.
- Long projecting distance and wide illuminating area, long life span.
- Designed according to the human body engineering.
- Double power (5X-10X) wide lens.
- Voltage 220V 50HZ (110V 60HZ can be ordered).
- Protection Cover to keep the magnifying Lamp free from dust.
- Magnifier Lamp has three colors: green, blue and black color.

## **Product Picture:**