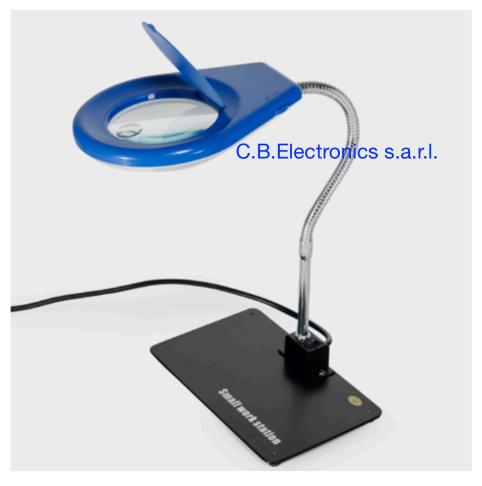

nvironmental friendly materials, The LED brightness can adjustable as you need.
- Quick to fast natural and mild light.
- It can be fixed on the machine ,and also have on/off switch.
- It comes with bracket plate.

- High power factor unbearable quality.
- Long projecting distance and wide illuminating area, long life span.
- Designed according to the human body engineering.
- Double power (5X-10X) wide lens.
- Voltage 220V 50HZ (110V 60HZ can be ordered).
- Protection Cover to keep the magnifying Lamp free from dust.
- Magnifier Lamp has three colors: green, blue and black color.

## **Suitable For:**

Electronics, chemicals, industries, publishing and printing, stamp collecting, biological sample making, quinary alloy or jewelry manufacturing, reading, etc.

## **Product Picture:**