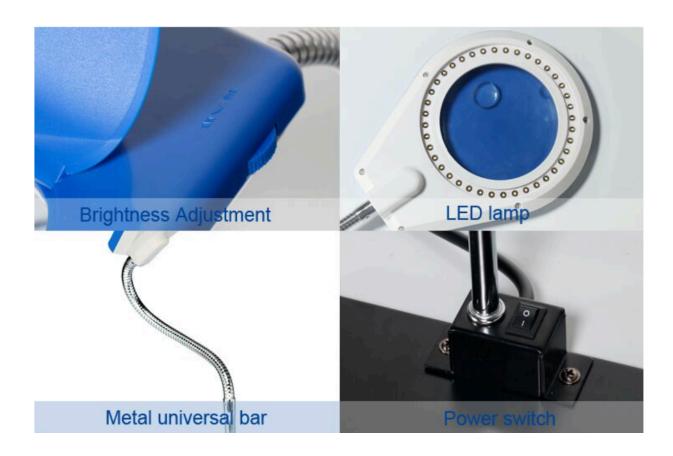

## **Main Features:**

- 40 LED light, environmental friendly materials, The LED brightness can adjustable as you need.
- Quick to fast natural and mild light.
- It can be fixed on the machine ,and also have on/off switch.
- It comes with bracket plate.

- High power factor unbearable quality.
- Long projecting distance and wide illuminating area, long life span.
- Designed according to the human body engineering.
- Double power (5X-10X) wide lens.
- Voltage 220V 50HZ (110V 60HZ can be ordered).
- Protection Cover to keep the magnifying Lamp free from dust.
- Magnifier Lamp has three colors: green, blue and black color.