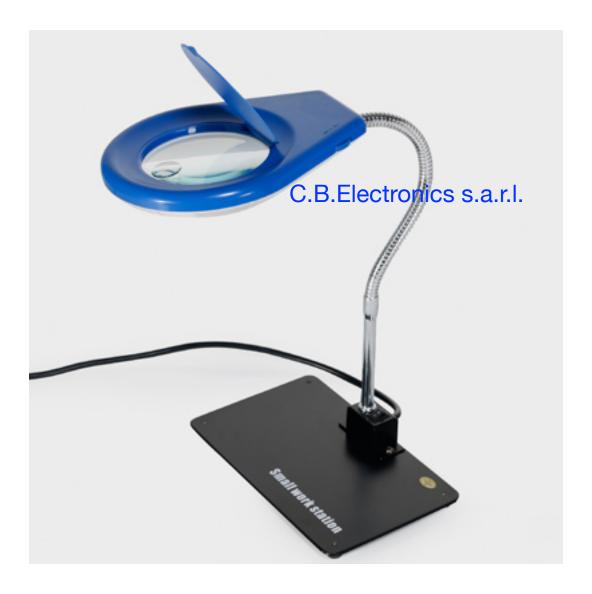

## **LED Magnifying Lamp 628A**

Input Voltage: 220V

Product Weight: 1.3KG/PCS

## **Main Features:**

- 40 LED light, environmental friendly materials, The LED brightness can adjustable as you need.
- Quick to fast natural and mild light.
- It can be fixed on the machine ,and also have on/off switch.
- It comes with bracket plate.

- High power factor unbearable quality.
- Long projecting distance and wide illuminating area, long life span.
- Designed according to the human body engineering.
- Double power (5X-10X) wide lens.
- Voltage 220V 50HZ (110V 60HZ can be ordered).
- Protection Cover to keep the magnifying Lamp free from dust.
- Magnifier Lamp has three colors: green, blue and black color.

## **Product Picture:**