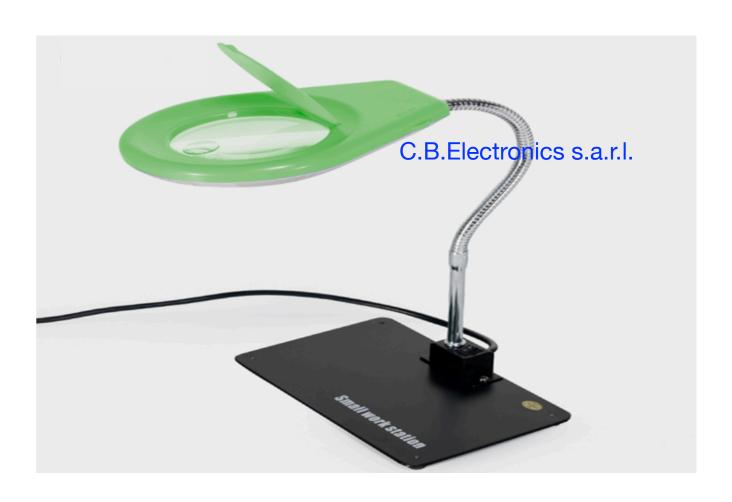

## **LED Magnifying Lamp 628A**

Input Voltage: 220V

Product Weight: 1.3KG/PCS

## **Main Features:**

- 40 LED light, environmental friendly materials, The LED brightness can adjustable as you need.
- Quick to fast natural and mild light.
- It can be fixed on the machine ,and also have on/off switch.
- It comes with bracket plate.

- High power factor unbearable quality.
- Long projecting distance and wide illuminating area, long life span.
- Designed according to the human body engineering.
- Double power (5X-10X) wide lens.
- Voltage 220V 50HZ (110V 60HZ can be ordered).
- Protection Cover to keep the magnifying Lamp free from dust.
- Magnifier Lamp has three colors: green, blue and black color.

## **Product Picture:**