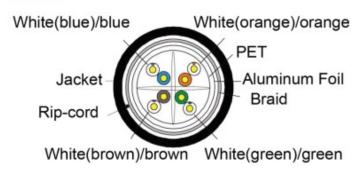

### Colour of pairs

- Blue, Blue/White
- Orange, Orange/White
- Green, Green/White
- Brown, Brown/White

### **Technical Specifications**

| American Wire Gauge (AWG)              | 23                                                                                                                                                                                    |
|----------------------------------------|---------------------------------------------------------------------------------------------------------------------------------------------------------------------------------------|
| Material                               | Conductor material - Solid bare copper<br>Conductor insulation - HDPE<br>Inner shield material - Aluminium foil<br>Outer shielding material - Braided shield,<br>TC Cable jacket - PE |
| Insulated conductor diameter           | 1.09 ± 0.03 mm                                                                                                                                                                        |
| Outer cable diameter                   | $7.8 \pm 0.5 \text{ mm}$                                                                                                                                                              |
| Jacket thickness                       | 0.65mm ± 0.05 mm                                                                                                                                                                      |
| Pulling strength                       | 110N                                                                                                                                                                                  |
| Minimum bend-radius                    | 4 times outer diameter                                                                                                                                                                |
| Nominal velocity of propagation        | 69%                                                                                                                                                                                   |
| Insulation resistance - M $\Omega$ /km | Min. 5000                                                                                                                                                                             |
| Propagation delay skew                 | Max 45 ns/100m                                                                                                                                                                        |
| Impedance 1-250 MHz                    | 100 ± 15 <b>Ω</b>                                                                                                                                                                     |
| DC resistance max                      | 9.38 Ohm/100m                                                                                                                                                                         |