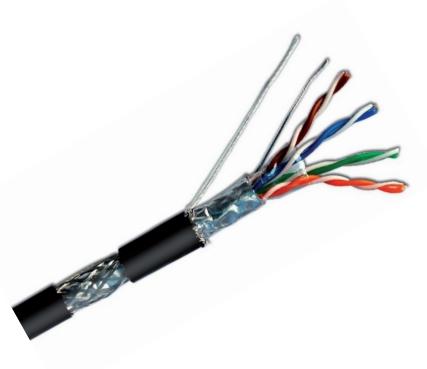

#### Product Description

Briticom Category 6 SF/UTP Outdoor Cable is designed and manufactured to meet and exceed the ISO, CENELEC and TIA standards. Mainly used for harsh and tough environment conditions

This delivers Class FA link and channel performance supporting all applications detailed and proposed within the standards. This superior performance cable is ETL Component Verified.

#### Features & Benefits

- 25 Years Warranty
- Foiled & Shield / Unshielded Twisted Pair
- PE jackets
- Outdoor & harsh environment use
- Available in different reel lengths and reeling technics